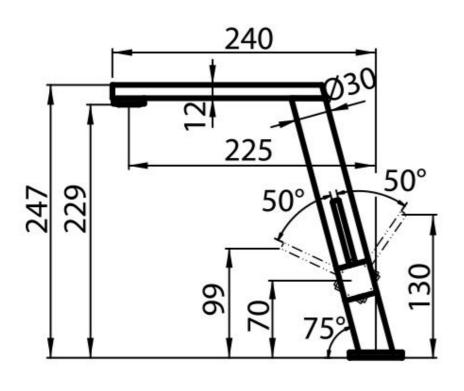

---------|
| Texture               | Chromed                                      |
| Material              | Brass                                        |
| Rotating angle        | 360°                                         |
| Strenghtening plate   | ø48x48mm                                     |
| Cartrigde             | With ceramic discs                           |
| Mixer hole            | ø35mm                                        |
| Max worktop thickness | 40mm                                         |

### **FEATURES**



Strenghtening plate

Foster's mixer taps are equipped with the strenghtening plate that offers perfect stability on any sink.

Rotating angle

All the taps have a wide angle of rotation. Some models even permit a full 360° rotation.

## **TECHNICAL DATA**