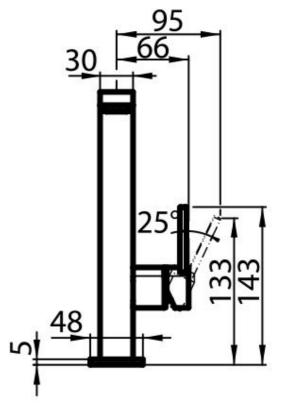

-------|
| Texture               | Chromed                                      |
| Material              | Brass                                        |
| Rotating angle        | 360°                                         |
| Strenghtening plate   | ø48x48mm                                     |
| Cartrigde             | With ceramic discs                           |
| Mixer hole            | ø35mm                                        |
| Max worktop thickness | 40mm                                         |

### **FEATURES**



Strenghtening plate

Foster's mixer taps are equipped with the strenghtening plate that offers perfect stability on any sink.

Rotating angle

All the taps have a wide angle of rotation. Some models even permit a full 360° rotation.

## **TECHNICAL DATA**